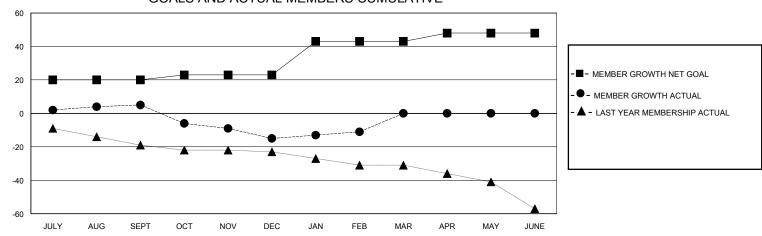

## GOALS AND ACTUAL MEMBERS CUMULATIVE

| DROPPED CLUBS: 0          |    | 14 CLUBS OF 31 ADDED 1 OR MORE<br>NEW MEMBERS | GENDER DISTRIBUTION  MALE 413 (62.77%) |              |     |
|---------------------------|----|-----------------------------------------------|----------------------------------------|--------------|-----|
| DROPPED MEMBERS           |    |                                               | FEMALE                                 | 245 (37.23%) |     |
| DECEASED                  | 8  | CLICK HERE FOR CUMULATIVE                     | TOTAL FAMILY UNIT MEMBERS              |              | 100 |
| CLUB CANCELLED 0 OTHER 37 |    | MEMBERSHIP DATA                               | FAMILY MEMBERS PAYING HALF DUES        |              | 50  |
| TOTAL                     | 45 |                                               |                                        |              |     |